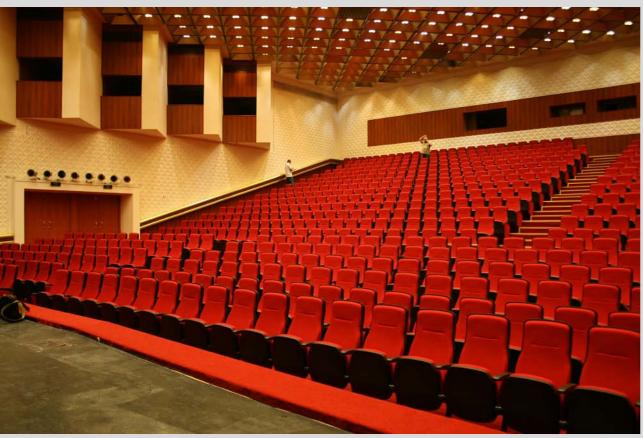

#### **PROJECT:**

Prime Minister's Office, Brunei

**Customized model** 

PROJECT: MINISTRY OF NATIONAL DEFENSE, URUGUAY

Model installed: The ORIGIN LS-605B

PROJECT:
China National Convention Center (CNCC)

PROJECT: Shanghai Chongming Cultural Center, China