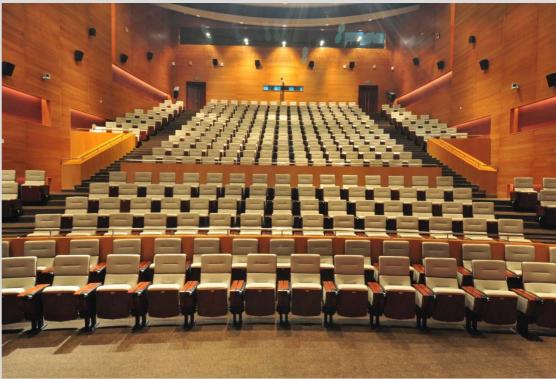

#### **PROJECT:**

Prime Minister's Office, Brunei

**Customized model** 

PROJECT: MINISTRY OF NATIONAL DEFENSE, URUGUAY

Model installed: The ORIGIN LS-605B

PROJECT:
China National Convention Center (CNCC)

PROJECT: Shanghai Chongming Cultural Center, China