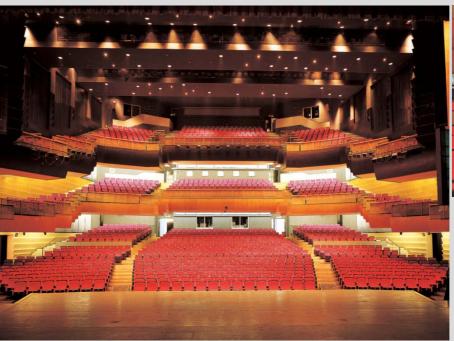

#### **PROJECT:**

Prime Minister's Office, Brunei

**Customized model** 

PROJECT: MINISTRY OF NATIONAL DEFENSE, URUGUAY

Model installed: The ORIGIN LS-605B

PROJECT:
China National Convention Center (CNCC)

PROJECT: Shanghai Chongming Cultural Center, China