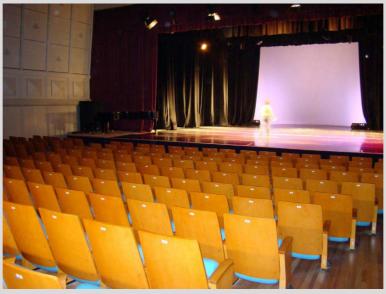

#### **PROJECT:**

Prime Minister's Office, Brunei

**Customized model** 

PROJECT: MINISTRY OF NATIONAL DEFENSE, URUGUAY

Model installed: The ORIGIN LS-605B

PROJECT:
China National Convention Center (CNCC)

PROJECT: Shanghai Chongming Cultural Center, China