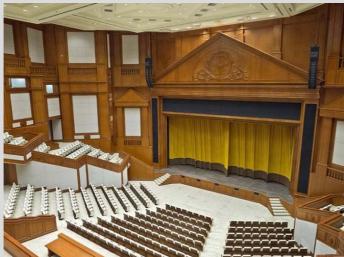

#### **PROJECT:**

Prime Minister's Office, Brunei

**Customized model** 

PROJECT: MINISTRY OF NATIONAL DEFENSE, URUGUAY

Model installed: The ORIGIN LS-605B

PROJECT:
China National Convention Center (CNCC)

PROJECT: Shanghai Chongming Cultural Center, China