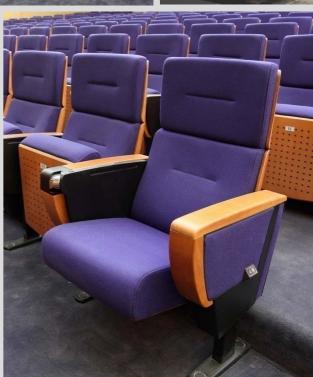

.S.A





Model installed: ELIZABETH LS-623













PROJECT:
Tsung Tsin Christian Academy, HongKong







Model installed: LOUISVILLE LS-10601P













PROJECT: Emmanuel Baptist Church, Australia



Model installed: LOUISVILLE LS-10601















PROJECT: York University, Glendon Campus, Canada















PROJECT: URUGUAY CATHOLIC UNIVERSTY











PROJECT: Izmailovo Foto, Russia





Model installed: GLASTON LS-6619S



Optional high back/low back profile













#### **PROJECT:**

Prime Minister's Office, Brunei

**Customized model** 







PROJECT: MINISTRY OF NATIONAL DEFENSE, URUGUAY









Model installed: The ORIGIN LS-605B











PROJECT:
China National Convention Center (CNCC)













PROJECT: Shanghai Chongming Cultural Center, China























PROJECT: Shunde Performing Art Center, China













PROJECT: Department of Arm Forces, Baoshan, Shanghai, China

Model installed: MARION LS-619







PROJECT: Procuratorate of Shanghai, China





Model installed: CREIGHTON LS-10605AT without writing tablet