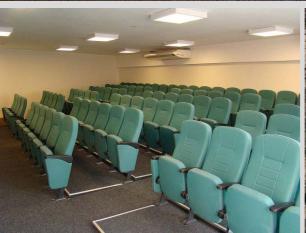

Model installed: LOUISVILLE LS-10601P

PROJECT: Emmanuel Baptist Church, Australia

Model installed: LOUISVILLE LS-10601

PROJECT: York University, Glendon Campus, Canada

PROJECT: URUGUAY CATHOLIC UNIVERSTY

PROJECT: Izmailovo Foto, Russia