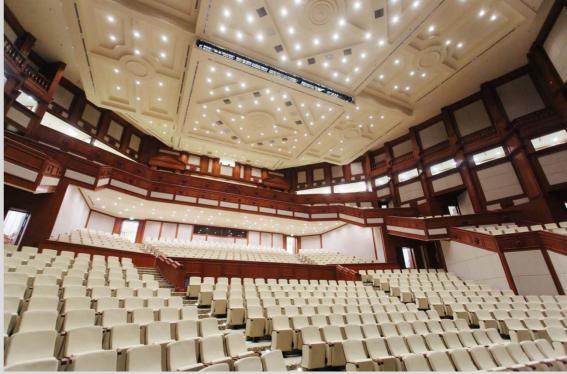

#### **PROJECT:**

Prime Minister's Office, Brunei

**Customized model** 

PROJECT: MINISTRY OF NATIONAL DEFENSE, URUGUAY

Model installed: The ORIGIN LS-605B

PROJECT:
China National Convention Center (CNCC)

PROJECT: Shanghai Chongming Cultural Center, China