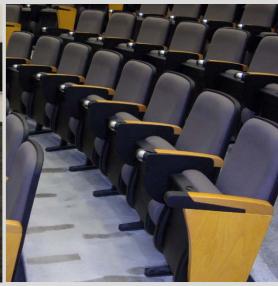

Model installed: LOUISVILLE LS-10601P

PROJECT: Emmanuel Baptist Church, Australia

Model installed: LOUISVILLE LS-10601

PROJECT: York University, Glendon Campus, Canada

PROJECT: URUGUAY CATHOLIC UNIVERSTY

PROJECT: Izmailovo Foto, Russia