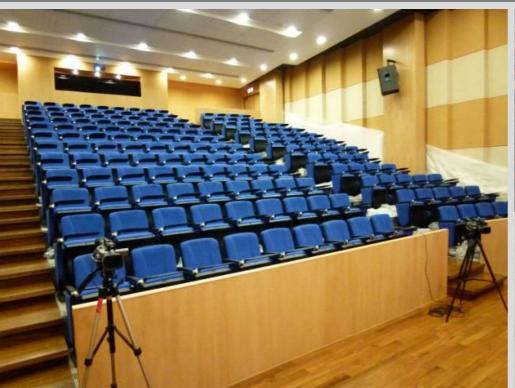

#### **PROJECT:**

Prime Minister's Office, Brunei

**Customized model** 

PROJECT: MINISTRY OF NATIONAL DEFENSE, URUGUAY

Model installed: The ORIGIN LS-605B

PROJECT:
China National Convention Center (CNCC)

PROJECT: Shanghai Chongming Cultural Center, China