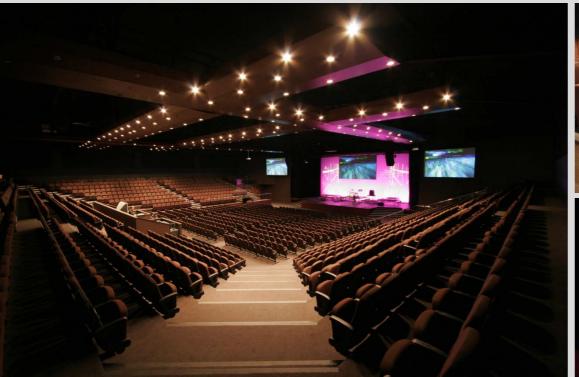

#### **PROJECT:**

Prime Minister's Office, Brunei

**Customized model** 

PROJECT: MINISTRY OF NATIONAL DEFENSE, URUGUAY

Model installed: The ORIGIN LS-605B

PROJECT:
China National Convention Center (CNCC)

PROJECT: Shanghai Chongming Cultural Center, China

PROJECT: Shunde Performing Art Center, China

PROJECT: Department of Arm Forces, Baoshan, Shanghai, China

Model installed: MARION LS-619

PROJECT: Procuratorate of Shanghai, China

Model installed: CREIGHTON LS-10605AT without writing tablet