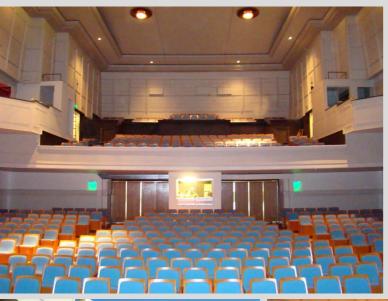

Model installed: LOUISVILLE LS-10601P

PROJECT: Emmanuel Baptist Church, Australia

Model installed: LOUISVILLE LS-10601

PROJECT: York University, Glendon Campus, Canada

PROJECT: URUGUAY CATHOLIC UNIVERSTY

PROJECT: Izmailovo Foto, Russia