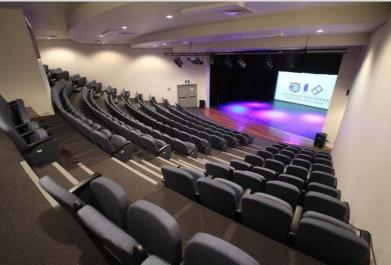

Model installed: LOUISVILLE LS-10601P

PROJECT: Emmanuel Baptist Church, Australia

Model installed: LOUISVILLE LS-10601

PROJECT: York University, Glendon Campus, Canada

PROJECT: URUGUAY CATHOLIC UNIVERSTY

PROJECT: Izmailovo Foto, Russia

Model installed: GLASTON LS-6619S

Optional high back/low back profile