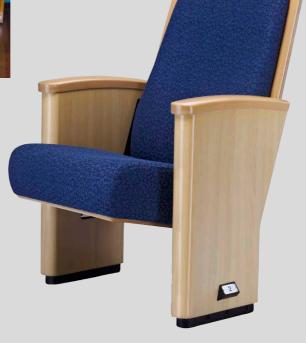

ort if you need.

The following pages offer brief project reference of our hot sale models. If you would like to know more information about our auditorium seating, please visit our website <a href="www.leadcom.cc">www.leadcom.cc</a>, email us at <a href="mailto:info@leadcom.cc">info@leadcom.cc</a>, or give us a call, we are more than happy to discuss and help you find the perfect seating solution to fit your needs.















**PROJECT:** City Impact, New Zealand









PROJECT:
Performing Art Center of Healesville High
School, Australia







PROJECT:
The New Court Theater, New Zealand



Model installed: McLane LS-6618







PROJECT: Theater de Voorveghter, Hardenberg, Netherland



PROJECT: Theater De Reehorst, Netherland















Model installed: The GLORY LS-617EA







PROJECT: Sala Auditorio Del Sodre, Uruguay









PROJECT: NJ Synagogue, U.S.A





Model installed: ELIZABETH LS-623













PROJECT:
Tsung Tsin Christian Academy, HongKong







Model installed: LOUISVILLE LS-10601P













PROJECT: Emmanuel Baptist Church, Australia



Model installed: LOUISVILLE LS-10601















PROJECT: York University, Glendon Campus, Canada















PROJECT: URUGUAY CATHOLIC UNIVERSTY











PROJECT: Izmailovo Foto, Russia





Model installed: GLASTON LS-6619S



Optional high back/low back profile













#### **PROJECT:**

Prime Minister's Office, Brunei

**Customized model** 







PROJECT: MINISTRY OF NATIONAL DEFENSE, URUGUAY









Model installed: The ORIGIN LS-605B











PROJECT:
China National Convention Center