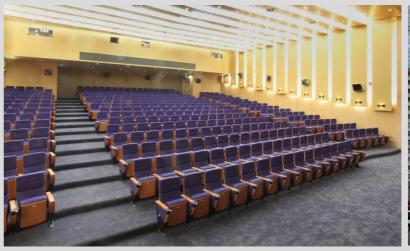

gue, U.S.A





Model installed: ELIZABETH LS-623













PROJECT:
Tsung Tsin Christian Academy, HongKong







Model installed: LOUISVILLE LS-10601P













PROJECT: Emmanuel Baptist Church, Australia



Model installed: LOUISVILLE LS-10601















PROJECT: York University, Glendon Campus, Canada















PROJECT: URUGUAY CATHOLIC UNIVERSTY











PROJECT: Izmailovo Foto, Russia





Model installed: GLASTON LS-6619S



Optional high back/low back profile













#### **PROJECT:**

Prime Minister's Office, Brunei

**Customized model** 







PROJECT: MINISTRY OF NATIONAL DEFENSE, URUGUAY









Model installed: The ORIGIN LS-605B











PROJECT:
China National Convention Center (CNCC)













PROJECT: Shanghai Chongming Cultural Center, China























PROJECT: Shunde Performing Art Center, China













PROJECT: Department of Arm Forces, Baoshan, Shanghai, China

Model installed: MARION LS-619







PROJECT: Procuratorate of Shanghai, China





Model installed: CREIGHTON LS-10605AT without writing tablet