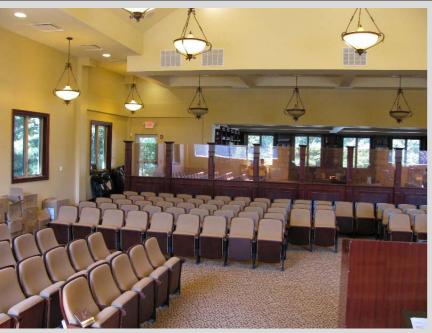

#### **PROJECT:**

Prime Minister's Office, Brunei

**Customized model** 

PROJECT: MINISTRY OF NATIONAL DEFENSE, URUGUAY

Model installed: The ORIGIN LS-605B

PROJECT:
China National Convention Center (CNCC)

PROJECT: Shanghai Chongming Cultural Center, China