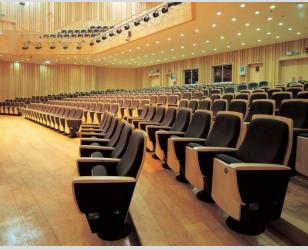

Model installed: LOUISVILLE LS-10601P

PROJECT: Emmanuel Baptist Church, Australia

Model installed: LOUISVILLE LS-10601

PROJECT: York University, Glendon Campus, Canada

PROJECT: URUGUAY CATHOLIC UNIVERSTY

PROJECT: Izmailovo Foto, Russia