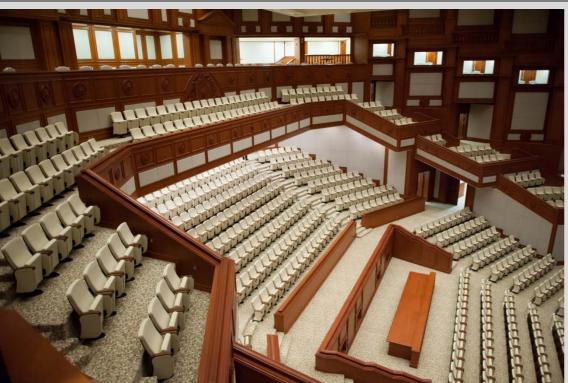

#### **PROJECT:**

Prime Minister's Office, Brunei

**Customized model** 

PROJECT: MINISTRY OF NATIONAL DEFENSE, URUGUAY

Model installed: The ORIGIN LS-605B

PROJECT:
China National Convention Center (CNCC)

PROJECT: Shanghai Chongming Cultural Center, China