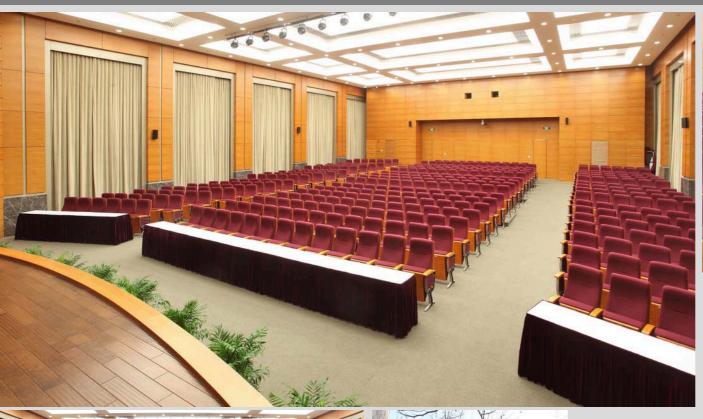

PROJECT: Shunde Performing Art Center, China

PROJECT: Department of Arm Forces, Baoshan, Shanghai, China

Model installed: MARION LS-619

PROJECT: Procuratorate of Shanghai, China

Model installed: CREIGHTON LS-10605AT without writing tablet