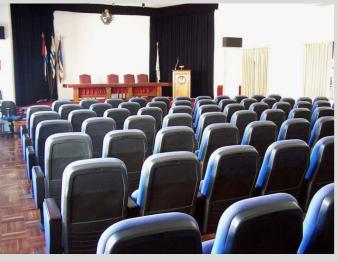

Model installed: LOUISVILLE LS-10601P

PROJECT: Emmanuel Baptist Church, Australia

Model installed: LOUISVILLE LS-10601

PROJECT: York University, Glendon Campus, Canada

PROJECT: URUGUAY CATHOLIC UNIVERSTY

PROJECT: Izmailovo Foto, Russia

Model installed: GLASTON LS-6619S

Optional high back/low back profile