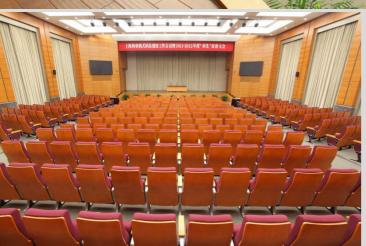

PROJECT: Shunde Performing Art Center, China

PROJECT: Department of Arm Forces, Baoshan, Shanghai, China

Model installed: MARION LS-619

PROJECT: Procuratorate of Shanghai, China

Model installed: CREIGHTON LS-10605AT without writing tablet