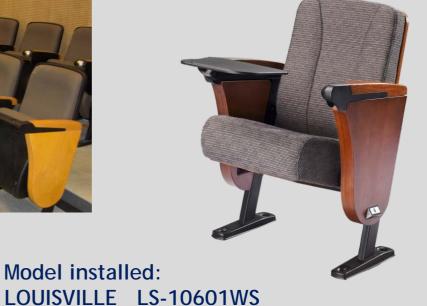

Model installed: LOUISVILLE LS-10601P

PROJECT: Emmanuel Baptist Church, Australia

Model installed: LOUISVILLE LS-10601

PROJECT: York University, Glendon Campus, Canada

PROJECT: URUGUAY CATHOLIC UNIVERSTY

PROJECT: Izmailovo Foto, Russia