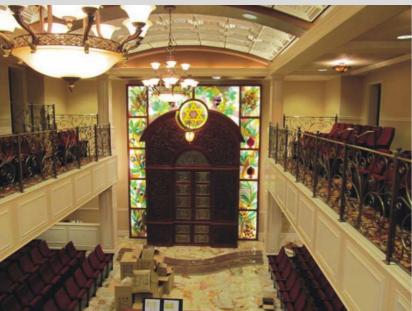

PROJECT: Theater De Reehorst, Netherland

Model installed: The GLORY LS-617EA

PROJECT: Sala Auditorio Del Sodre, Uruguay

PROJECT: NJ Synagogue, U.S.A

Model installed: ELIZABETH LS-623

PROJECT:
Tsung Tsin Christian Academy, HongKong