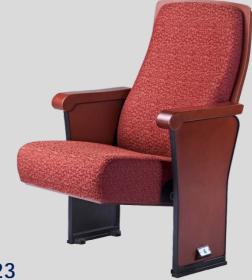

PROJECT: Shunde Performing Art Center, China

PROJECT: Department of Arm Forces, Baoshan, Shanghai, China

Model installed: MARION LS-619

PROJECT: Procuratorate of Shanghai, China

Model installed: CREIGHTON LS-10605AT without writing tablet