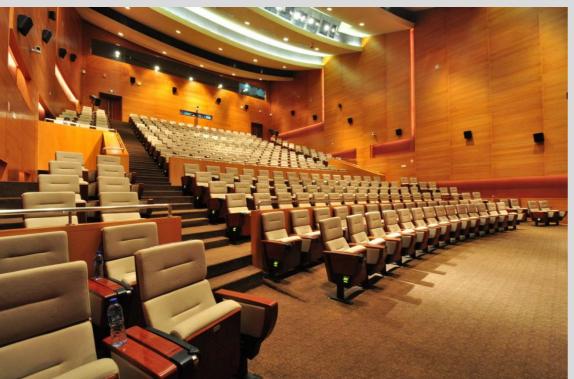

#### **PROJECT:**

Prime Minister's Office, Brunei

**Customized model** 

PROJECT: MINISTRY OF NATIONAL DEFENSE, URUGUAY

Model installed: The ORIGIN LS-605B

PROJECT:
China National Convention Center (CNCC)

PROJECT: Shanghai Chongming Cultural Center, China

PROJECT: Shunde Performing Art Center, China

PROJECT: Department of Arm Forces, Baoshan, Shanghai, China

Model installed: MARION LS-619

PROJECT: Procuratorate of Shanghai, China

Model installed: CREIGHTON LS-10605AT without writing tablet