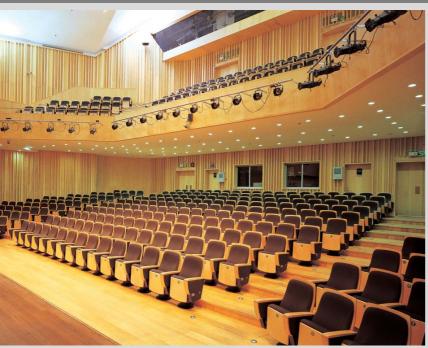

#### **PROJECT:**

Prime Minister's Office, Brunei

**Customized model** 

PROJECT: MINISTRY OF NATIONAL DEFENSE, URUGUAY

Model installed: The ORIGIN LS-605B

PROJECT:
China National Convention Center (CNCC)

PROJECT: Shanghai Chongming Cultural Center, China