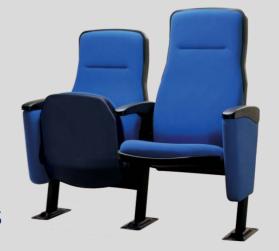

PROJECT: Shunde Performing Art Center, China

PROJECT: Department of Arm Forces, Baoshan, Shanghai, China

Model installed: MARION LS-619

PROJECT: Procuratorate of Shanghai, China

Model installed: CREIGHTON LS-10605AT without writing tablet