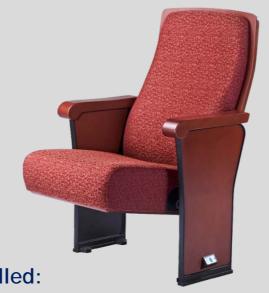

PROJECT: Shunde Performing Art Center, China

PROJECT: Department of Arm Forces, Baoshan, Shanghai, China

Model installed: MARION LS-619

PROJECT: Procuratorate of Shanghai, China

Model installed: CREIGHTON LS-10605AT without writing tablet