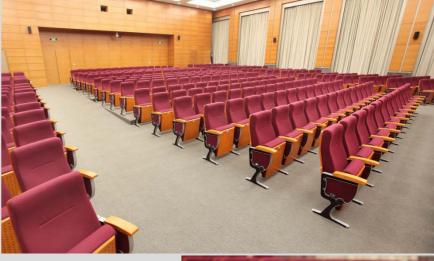

PROJECT: Shunde Performing Art Center, China

PROJECT: Department of Arm Forces, Baoshan, Shanghai, China

Model installed: MARION LS-619

PROJECT: Procuratorate of Shanghai, China

Model installed: CREIGHTON LS-10605AT without writing tablet